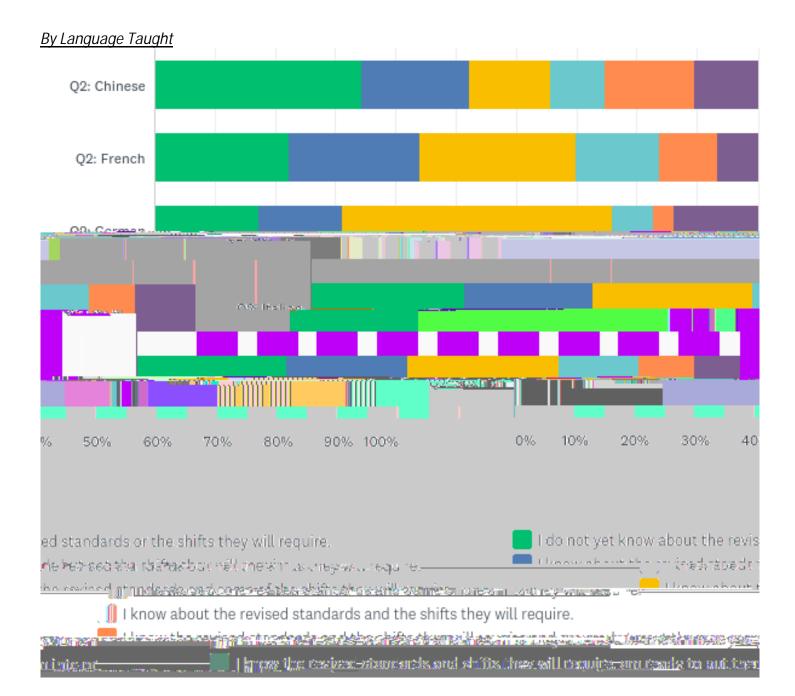

Which of the following statements best reflects your current knowledge of the revised standards and your comfort level with the shifts they will require? (Select one.)

|                                                                                                                                                                                                                                                                                                                                                                                                                                                                                                                                                                                                                                                                                                                                                                                                                                                                                                                                                                                                                                                                                                                                                                                                                                                                                                                                                                                                                                                                                                                                                                                                                                                                                                                                                                                                                                                                                                                                                                                                                                                                                                                                                                                                                                                                                                                                                                                                                                                                                                                                |             |                     |                                                      |                                               |                      | VET (KNOW)     | - AROUT TH    |                   |
|--------------------------------------------------------------------------------------------------------------------------------------------------------------------------------------------------------------------------------------------------------------------------------------------------------------------------------------------------------------------------------------------------------------------------------------------------------------------------------------------------------------------------------------------------------------------------------------------------------------------------------------------------------------------------------------------------------------------------------------------------------------------------------------------------------------------------------------------------------------------------------------------------------------------------------------------------------------------------------------------------------------------------------------------------------------------------------------------------------------------------------------------------------------------------------------------------------------------------------------------------------------------------------------------------------------------------------------------------------------------------------------------------------------------------------------------------------------------------------------------------------------------------------------------------------------------------------------------------------------------------------------------------------------------------------------------------------------------------------------------------------------------------------------------------------------------------------------------------------------------------------------------------------------------------------------------------------------------------------------------------------------------------------------------------------------------------------------------------------------------------------------------------------------------------------------------------------------------------------------------------------------------------------------------------------------------------------------------------------------------------------------------------------------------------------------------------------------------------------------------------------------------------------|-------------|---------------------|------------------------------------------------------|-----------------------------------------------|----------------------|----------------|---------------|-------------------|
| ABOUT T                                                                                                                                                                                                                                                                                                                                                                                                                                                                                                                                                                                                                                                                                                                                                                                                                                                                                                                                                                                                                                                                                                                                                                                                                                                                                                                                                                                                                                                                                                                                                                                                                                                                                                                                                                                                                                                                                                                                                                                                                                                                                                                                                                                                                                                                                                                                                                                                                                                                                                                        | Hε ₹15₩     | /75 E D             | 2.5% 35.5 D                                          | 8 EV 15 E D                                   | STAN CARDS           | STAN CAROS     |               |                   |
| REVISED                                                                                                                                                                                                                                                                                                                                                                                                                                                                                                                                                                                                                                                                                                                                                                                                                                                                                                                                                                                                                                                                                                                                                                                                                                                                                                                                                                                                                                                                                                                                                                                                                                                                                                                                                                                                                                                                                                                                                                                                                                                                                                                                                                                                                                                                                                                                                                                                                                                                                                                        | ad Root r   | s shinin ne         | ns NORMA<br>Re <mark>ren</mark> res <del>-</del> res |                                               |                      | ware T Steenth |               |                   |
| 1001日10日<br>11月1日<br>11月1日<br>11月1日<br>11月1日<br>11月1日<br>11月1日<br>11月1日<br>11月1日<br>11月1日<br>11月1日<br>11月1日<br>11月1日<br>11月1日<br>11月1日<br>11月1日<br>11月1日<br>11月1日<br>11月1日<br>11月1日<br>11月1日<br>11月1日<br>11月1日<br>11月1日<br>11月1日<br>11月1日<br>11月1日<br>11月1日<br>11月1日<br>11月1日<br>11月1日<br>11月1日<br>11月1日<br>11月1日<br>11月1日<br>11月1日<br>11月1日<br>11月1日<br>11月1日<br>11月1日<br>11月1日<br>11月1日<br>11月1日<br>11月1日<br>11月1日<br>11月1日<br>11月1日<br>11月1日<br>11月1日<br>11月1日<br>11月1日<br>11月1日<br>11月1日<br>11月1日<br>11月1日<br>11月1日<br>11月1日<br>11月1日<br>11月1日<br>11月1日<br>11月1日<br>11月1日<br>11月1日<br>11月1日<br>11月1日<br>11月1日<br>11月1日<br>11月1日<br>11月1日<br>11月1日<br>11月1日<br>11月1日<br>11月1日<br>11月1日<br>11月1日<br>11月1日<br>11月1日<br>11月1日<br>11月1日<br>11月1日<br>11月1日<br>11月1日<br>11月1日<br>11月1日<br>11月1日<br>11月1日<br>11月1日<br>11月1日<br>11月1日<br>11月1日<br>11月1日<br>11月1日<br>11月1日<br>11月1日<br>11月1日<br>11月1日<br>11月1日<br>11月1日<br>11月1日<br>11月1日<br>11月1日<br>11月1日<br>11月11日<br>11月11日<br>11月11日<br>11月11日<br>11月11日<br>11月11日<br>11月11日<br>11月11日<br>11月11日<br>11月11日<br>11月11日<br>11月11日<br>11月11日<br>11月11日<br>11月11日<br>11月11日<br>11月11日<br>11月11日<br>11月11日<br>11月11日<br>11月11日<br>11月11日<br>11月11日<br>11月11日<br>11月11日<br>11月11日<br>11月11日<br>11月11日<br>11月11日<br>11月11日<br>11月11日<br>11月11日<br>11月11日<br>11月11日<br>11月11日<br>11月11日<br>11月11日<br>11月11日<br>11月11日<br>11月11日<br>11月11日<br>11月11日<br>11月11日<br>11月11日<br>11月11日<br>11月11日<br>11月11日<br>11月11日<br>11月11日<br>11月11日<br>11月11日<br>11月11日<br>11月11日<br>11月11日<br>11月11日<br>11月11日<br>11月11日<br>11月11日<br>11月11日<br>11月11日<br>11月11日<br>11月11日<br>11月11日<br>11月11日<br>11月11日<br>11月11日<br>11月11日<br>11月11日<br>11月11日<br>11月11日<br>11月11日<br>11月11日<br>11月11日<br>11月11日<br>11月11日<br>11月11日<br>11月11日<br>11月11日<br>11月11日<br>11月11日<br>11月11日<br>11月11日<br>11月11日<br>11月11日<br>11月11日<br>11月11日<br>11月11日<br>11月11日<br>11月11日<br>11月11日<br>11月11日<br>11月11日<br>11月11日<br>11月11日<br>11月11日<br>11月11日<br>11月11日<br>11月11日<br>11月11日<br>11月11日<br>11月11日<br>11月11日<br>11月11日<br>11月11日<br>11月11日<br>11月11日<br>11月11日<br>11月11日<br>11月11日<br>11月11日<br>11月11日<br>11月11日<br>11月11日<br>11月11日<br>11月11日<br>11月11日<br>11月11日<br>11月11日<br>11月11日<br>11月11日<br>11月11日<br>11月11日<br>11月11日<br>11月11日<br>11月11日<br>11月11日<br>11月11日<br>11月11日<br>11月11日<br>11月11日<br>11月11日<br>11月111日<br>11月111日<br>11月1111<br>11月1111<br>11月1111<br>11月1111<br>11月1111<br>11月1111<br>11月1111<br>11月1111<br>11月1111<br>11月1111<br>11月1111<br>11月11111<br>11月1111<br>11月11111<br>11月11111<br>11月111111 |             |                     | THE REAL PROPERTY.                                   | AWUU                                          | U <b>J<u>S</u>IS</b> | Y WILL RISO    |               | ютия м.<br>Калана |
| - 11-avii - 1                                                                                                                                                                                                                                                                                                                                                                                                                                                                                                                                                                                                                                                                                                                                                                                                                                                                                                                                                                                                                                                                                                                                                                                                                                                                                                                                                                                                                                                                                                                                                                                                                                                                                                                                                                                                                                                                                                                                                                                                                                                                                                                                                                                                                                                                                                                                                                                                                                                                                                                  | TIROSAN - V |                     |                                                      |                                               |                      | Mart Tus M     | DID AVORT ION |                   |
|                                                                                                                                                                                                                                                                                                                                                                                                                                                                                                                                                                                                                                                                                                                                                                                                                                                                                                                                                                                                                                                                                                                                                                                                                                                                                                                                                                                                                                                                                                                                                                                                                                                                                                                                                                                                                                                                                                                                                                                                                                                                                                                                                                                                                                                                                                                                                                                                                                                                                                                                | AND CO      | PRACTICE.           |                                                      |                                               | атаюдар<br>ПН ВМБ    |                |               |                   |
| 17,919                                                                                                                                                                                                                                                                                                                                                                                                                                                                                                                                                                                                                                                                                                                                                                                                                                                                                                                                                                                                                                                                                                                                                                                                                                                                                                                                                                                                                                                                                                                                                                                                                                                                                                                                                                                                                                                                                                                                                                                                                                                                                                                                                                                                                                                                                                                                                                                                                                                                                                                         | %           | 13.43%              | 8.96%                                                | 14 93%                                        | 10.45%               | 3 88% 02; Ch   | inese         | 34.33%            |
| 67                                                                                                                                                                                                                                                                                                                                                                                                                                                                                                                                                                                                                                                                                                                                                                                                                                                                                                                                                                                                                                                                                                                                                                                                                                                                                                                                                                                                                                                                                                                                                                                                                                                                                                                                                                                                                                                                                                                                                                                                                                                                                                                                                                                                                                                                                                                                                                                                                                                                                                                             |             |                     | 23 -                                                 |                                               | 9                    | ъ –            | 10            | · /               |
|                                                                                                                                                                                                                                                                                                                                                                                                                                                                                                                                                                                                                                                                                                                                                                                                                                                                                                                                                                                                                                                                                                                                                                                                                                                                                                                                                                                                                                                                                                                                                                                                                                                                                                                                                                                                                                                                                                                                                                                                                                                                                                                                                                                                                                                                                                                                                                                                                                                                                                                                |             |                     | ·                                                    |                                               |                      | 3,730/<br>     |               |                   |
| <u></u>                                                                                                                                                                                                                                                                                                                                                                                                                                                                                                                                                                                                                                                                                                                                                                                                                                                                                                                                                                                                                                                                                                                                                                                                                                                                                                                                                                                                                                                                                                                                                                                                                                                                                                                                                                                                                                                                                                                                                                                                                                                                                                                                                                                                                                                                                                                                                                                                                                                                                                                        | 4           | 29                  | ແລະເຫັດໃຫ້ການທີ່ເປັ                                  | 5 - 23 - 13 - 14 - 14 - 14 - 14 - 14 - 14 - 1 | <b>∂₹</b> -1<br>4    | 13<br>13       | 2             | <u>0204</u>       |
| ₩ ***                                                                                                                                                                                                                                                                                                                                                                                                                                                                                                                                                                                                                                                                                                                                                                                                                                                                                                                                                                                                                                                                                                                                                                                                                                                                                                                                                                                                                                                                                                                                                                                                                                                                                                                                                                                                                                                                                                                                                                                                                                                                                                                                                                                                                                                                                                                                                                                                                                                                                                                          | 26.63%      | 9.2                 | 1% 7.0                                               | 51%y                                          | 79%-10.64%           | Q2≕ta ian      | Z5.54%        | 2422              |
|                                                                                                                                                                                                                                                                                                                                                                                                                                                                                                                                                                                                                                                                                                                                                                                                                                                                                                                                                                                                                                                                                                                                                                                                                                                                                                                                                                                                                                                                                                                                                                                                                                                                                                                                                                                                                                                                                                                                                                                                                                                                                                                                                                                                                                                                                                                                                                                                                                                                                                                                | 7.5.2077    | . <u>72.53</u> %msn |                                                      |                                               |                      | 1771           |               | 110               |
| 123                                                                                                                                                                                                                                                                                                                                                                                                                                                                                                                                                                                                                                                                                                                                                                                                                                                                                                                                                                                                                                                                                                                                                                                                                                                                                                                                                                                                                                                                                                                                                                                                                                                                                                                                                                                                                                                                                                                                                                                                                                                                                                                                                                                                                                                                                                                                                                                                                                                                                                                            | 3           | 1,729               | Total<br>Respondents                                 | 434                                           | 354                  | 440            | 221           | 157               |