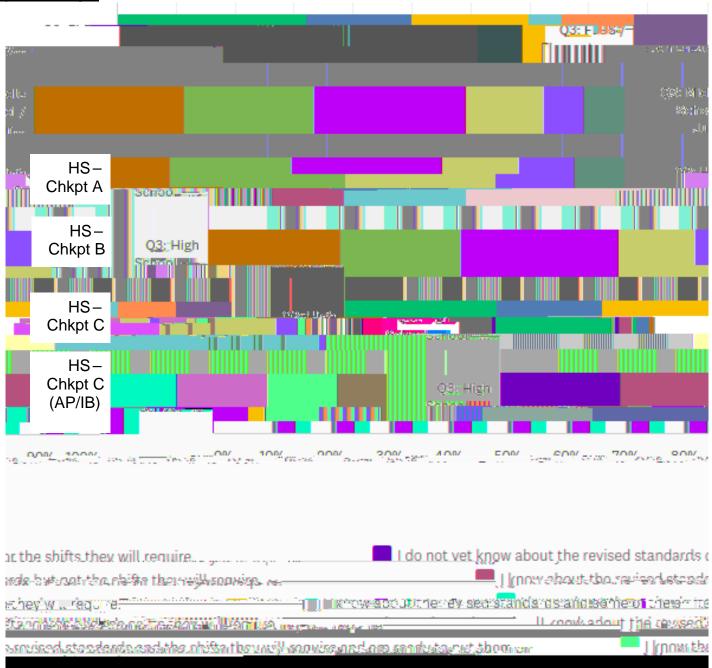

Which of the following statements best reflects your current knowledge of the revised standards and your comfort level with the shifts they will require? (Select one.)

### Q1: Preservice Teacher Q1: Teacher Q1: Deparamena Chair or.... Q1: Department. Supervisor Pead Q1: Postu u u ú 112/750 10100 3076 20.6% DOORS 12026 11.66 st0% ROMA. -709k-it the revised standards but not the shifts they will require. Tknow abou and the second secon 1.1 Langen astron

### <u>By Role</u>

|                        | I DO NOT<br>评述而限时总统"<br>ABOUT THE<br>REVISED | I KNOW                                                                                                          | REVISED | I KNOW     | STANDARDS             | I KNOW THE | TOTAL   |
|------------------------|----------------------------------------------|-----------------------------------------------------------------------------------------------------------------|---------|------------|-----------------------|------------|---------|
| THE REPORT 400         |                                              | CTANDADOC                                                                                                       |         |            |                       |            | 1016182 |
| THE DECUMPERA          | 8 <u>2 × 1</u>                               |                                                                                                                 | OD THE  | THE CHIETS | AF. THE               |            | HEY MAA |
| A LE LE CARACTER ( ) S | e janaan (a 🔤 🗖                              | Contraction of the second s | Rama ya |            | una - Library in Para |            |         |
| Contraction of the     |                                              |                                                                                                                 |         |            |                       |            |         |
| DACTICE                |                                              |                                                                                                                 |         |            |                       | DITION     |         |
| INTO                   | ANDICO                                       |                                                                                                                 |         |            |                       |            |         |
|                        |                                              |                                                                                                                 |         |            |                       |            |         |
|                        |                                              |                                                                                                                 |         |            |                       |            |         |
|                        |                                              |                                                                                                                 |         |            |                       |            |         |
|                        |                                              |                                                                                                                 |         |            |                       |            |         |
|                        |                                              |                                                                                                                 |         |            |                       |            |         |
|                        |                                              |                                                                                                                 |         |            |                       |            |         |
|                        |                                              |                                                                                                                 |         |            |                       |            |         |
|                        |                                              |                                                                                                                 |         |            |                       |            |         |
|                        |                                              |                                                                                                                 |         |            |                       |            |         |
|                        |                                              |                                                                                                                 |         |            |                       |            |         |
|                        |                                              |                                                                                                                 |         |            |                       |            |         |
|                        |                                              |                                                                                                                 |         |            |                       |            |         |
|                        |                                              |                                                                                                                 |         |            |                       |            |         |
|                        |                                              |                                                                                                                 |         |            |                       |            |         |
|                        |                                              |                                                                                                                 |         |            |                       |            |         |
|                        |                                              |                                                                                                                 |         |            |                       |            |         |
|                        |                                              |                                                                                                                 |         |            |                       |            |         |
|                        |                                              |                                                                                                                 |         |            |                       |            |         |
|                        |                                              |                                                                                                                 |         |            |                       |            |         |
|                        |                                              |                                                                                                                 |         |            |                       |            |         |
|                        |                                              |                                                                                                                 |         |            |                       |            |         |
|                        |                                              |                                                                                                                 |         |            |                       |            |         |
|                        |                                              |                                                                                                                 |         |            |                       |            |         |
|                        |                                              |                                                                                                                 |         |            |                       |            |         |
|                        |                                              |                                                                                                                 |         |            |                       |            |         |