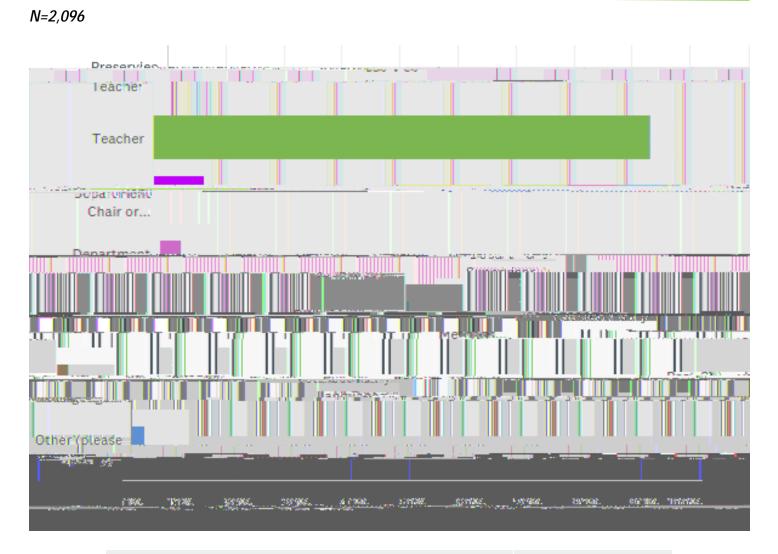

## Q1: Identify your primary role in world language education Select only ONE answer.)

| MEDINGR SED                    |                   |             | ec hoiteis                   |                    |                    |      |
|--------------------------------|-------------------|-------------|------------------------------|--------------------|--------------------|------|
| 0.29%                          | 6                 | Preservice  | e Teacher                    |                    |                    |      |
| 85.88%                         | 1,800             | Teacher     |                              |                    |                    |      |
| 0.700/                         | <del>`61</del> 3  | 70          | _84)ea;                      | artment.Chair.ar#G | nordinator. (Teacr | ел   |
| lministrator).                 |                   |             | 3.72%                        | 78 Depa            | rtment Superviso   | or G |
| wez                            |                   | iouco indry | Mechanica - Iaci             | 0.57%              |                    |      |
| ل<br>فوتند برد به <u>م</u> ر ا | in and the second | Socandors   | ا <del>مدا ممدریوور</del> ا. | tructor            |                    | 2.1  |
| ease specify)                  |                   |             |                              | 2.34%              | 49 Othe            | r (p |
| nondents: 2 096                |                   |             |                              |                    | Total              | Re   |