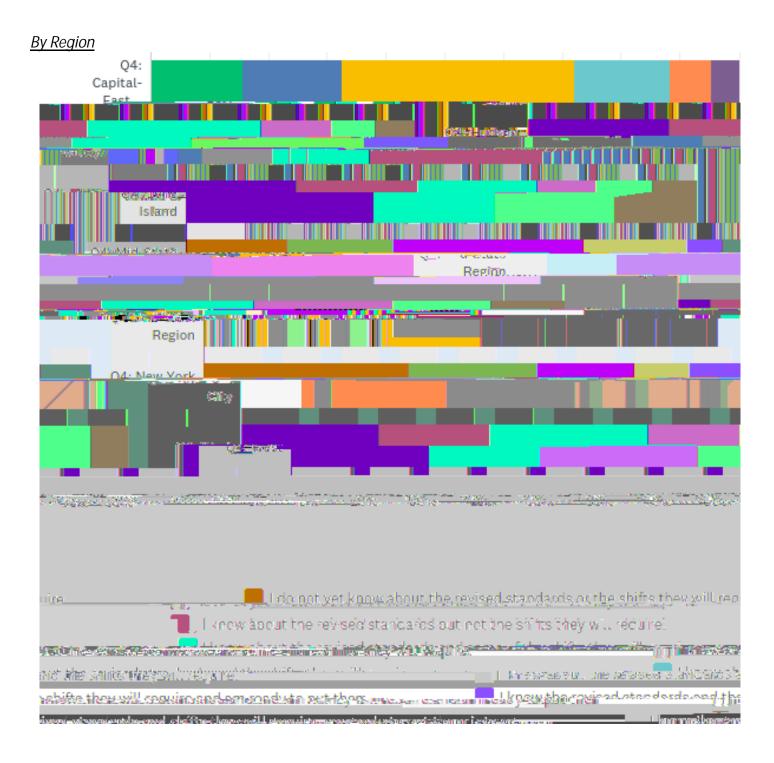

Q3: Identify the level(s) that you teach. (Check all that apply.)

N=2,096

N=2,096 apital-Fast\_ Ca 16810 Ш°Ш, 

Q4: Identify the region of New York State in which you work.

| ANSWER CHOICES   | RESPONSE         | s                    |               |
|------------------|------------------|----------------------|---------------|
| l≢ kegicii       |                  | -1-                  | "Capitali-Fes |
| lley             | 18.36%           | 290                  | Hudson Va     |
| L                | <u>22.61</u> %   | 4.74                 | Long Island   |
| <b>9.97%</b> 209 | Mid-State Region |                      |               |
| 4.63%            | Mid-West-Region. |                      |               |
| у                | Anna and Ad      | 11 - 14( <b>1</b> 4) | New York Cit  |
|                  | 5.25%            | 11.0                 | Northern NY   |
|                  | 14.84%           | 31.1                 | West          |
|                  |                  | 2,096                | TOTAL         |