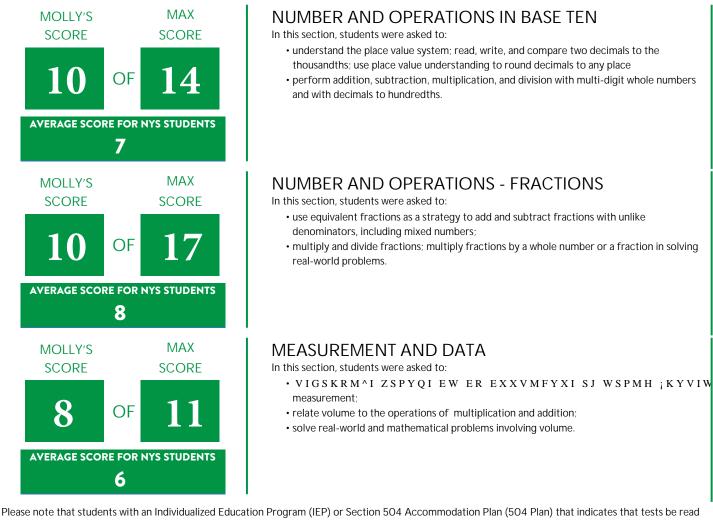

## MATHEMATICS 2023-2024 GRADE 5 TEST RESULTS

The New York State Learning Standards for Mathematics describe what Molly should know and be able to do at each grade level. This section shows the number of credits earned by Molly on the questions that measure the key math concepts of the standards at this grade level.

Please note that students with an Individualized Education Program (IEP) or Section 504 Accommodation Plan (504 Plan) that indicates that tests be read EPSYHWLSYPHLEZIFIIRTVSZMHIHXLMWXIWXMRKEGGSQQSHEXMSR MREGGSVHERGI[MXLXLIWTIGM<sub>i</sub>GEXMSRWMRXLI-)4 4PER