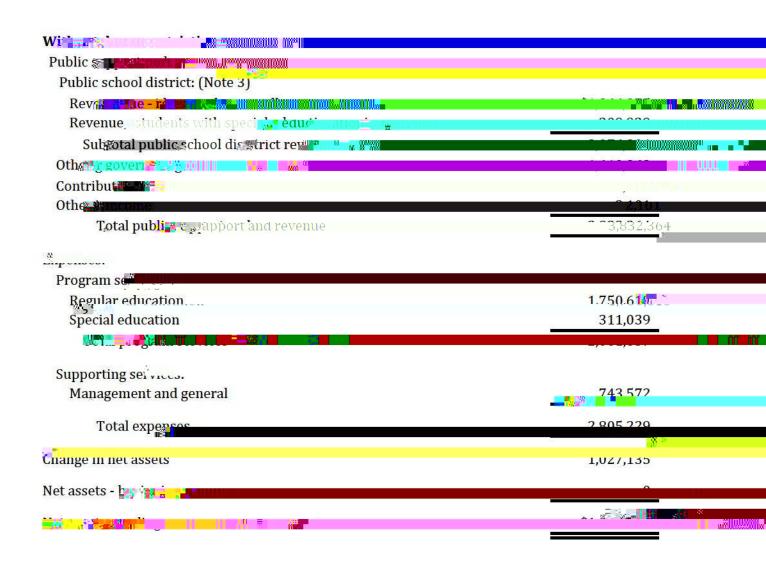

# VALENCE COLLEGE PREPARENT OF ACTIVITIES FROM INCL. AND ACTIVITIES

# STATEMENT CEFFUNCTIONALEERFENSES FROM INCEPT

|                                          | Prog                   | Supporting<br>Services<br>Janagement    | _                                                                                                                                                                                                                                                                                                                                                                                                                                                                                                                                                                                                                                                                                                                                                                                                                                                                                                                                                                                                                                                                                                                                                                                                                                                                                                                                                                                                                                                                                                                                                                                                                                                                                                                                                                                                                                                                                                                                                                                                                                                                                                                              |                     |                         |
|------------------------------------------|------------------------|-----------------------------------------|--------------------------------------------------------------------------------------------------------------------------------------------------------------------------------------------------------------------------------------------------------------------------------------------------------------------------------------------------------------------------------------------------------------------------------------------------------------------------------------------------------------------------------------------------------------------------------------------------------------------------------------------------------------------------------------------------------------------------------------------------------------------------------------------------------------------------------------------------------------------------------------------------------------------------------------------------------------------------------------------------------------------------------------------------------------------------------------------------------------------------------------------------------------------------------------------------------------------------------------------------------------------------------------------------------------------------------------------------------------------------------------------------------------------------------------------------------------------------------------------------------------------------------------------------------------------------------------------------------------------------------------------------------------------------------------------------------------------------------------------------------------------------------------------------------------------------------------------------------------------------------------------------------------------------------------------------------------------------------------------------------------------------------------------------------------------------------------------------------------------------------|---------------------|-------------------------|
|                                          | Regular                | Special                                 | Total M<br>Program                                                                                                                                                                                                                                                                                                                                                                                                                                                                                                                                                                                                                                                                                                                                                                                                                                                                                                                                                                                                                                                                                                                                                                                                                                                                                                                                                                                                                                                                                                                                                                                                                                                                                                                                                                                                                                                                                                                                                                                                                                                                                                             | and                 | Total                   |
|                                          | Educat                 |                                         |                                                                                                                                                                                                                                                                                                                                                                                                                                                                                                                                                                                                                                                                                                                                                                                                                                                                                                                                                                                                                                                                                                                                                                                                                                                                                                                                                                                                                                                                                                                                                                                                                                                                                                                                                                                                                                                                                                                                                                                                                                                                                                                                | is list             | :                       |
| Salaries Para version takes and benefits | \$827,273              | \$ <b>146,984</b><br>45 <b>51222</b> 26 | <b>\$97#4,257</b><br>,901 <mark>-7</mark>                                                                                                                                                                                                                                                                                                                                                                                                                                                                                                                                                                                                                                                                                                                                                                                                                                                                                                                                                                                                                                                                                                                                                                                                                                                                                                                                                                                                                                                                                                                                                                                                                                                                                                                                                                                                                                                                                                                                                                                                                                                                                      | \$303,666<br>8,359° | \$1,277,923<br>557,5472 |
| To significant personne,                 |                        |                                         | a de la companya de l |                     |                         |
| Professional fees                        | 21,93🎎 🚉               | 188,                                    | 25.830, 23                                                                                                                                                                                                                                                                                                                                                                                                                                                                                                                                                                                                                                                                                                                                                                                                                                                                                                                                                                                                                                                                                                                                                                                                                                                                                                                                                                                                                                                                                                                                                                                                                                                                                                                                                                                                                                                                                                                                                                                                                                                                                                                     | 334                 | ,                       |
| Curriculum and classroom expenses        | 91,2                   | 6.210                                   | 107.444                                                                                                                                                                                                                                                                                                                                                                                                                                                                                                                                                                                                                                                                                                                                                                                                                                                                                                                                                                                                                                                                                                                                                                                                                                                                                                                                                                                                                                                                                                                                                                                                                                                                                                                                                                                                                                                                                                                                                                                                                                                                                                                        |                     | 107.444                 |
| Occupancy and facility costs             | 498, 📮 🤲               | 32 , 88.5                               | 45 , 586.9                                                                                                                                                                                                                                                                                                                                                                                                                                                                                                                                                                                                                                                                                                                                                                                                                                                                                                                                                                                                                                                                                                                                                                                                                                                                                                                                                                                                                                                                                                                                                                                                                                                                                                                                                                                                                                                                                                                                                                                                                                                                                                                     | 07                  | , 586.907               |
| Non-capita a <b>ed - Automent</b>        |                        |                                         |                                                                                                                                                                                                                                                                                                                                                                                                                                                                                                                                                                                                                                                                                                                                                                                                                                                                                                                                                                                                                                                                                                                                                                                                                                                                                                                                                                                                                                                                                                                                                                                                                                                                                                                                                                                                                                                                                                                                                                                                                                                                                                                                |                     |                         |
| and furnishings                          | 52,042                 | 9,246                                   | 61,288                                                                                                                                                                                                                                                                                                                                                                                                                                                                                                                                                                                                                                                                                                                                                                                                                                                                                                                                                                                                                                                                                                                                                                                                                                                                                                                                                                                                                                                                                                                                                                                                                                                                                                                                                                                                                                                                                                                                                                                                                                                                                                                         | 17,509              | 78,797                  |
| Office expense                           | 166                    | 30                                      | 196                                                                                                                                                                                                                                                                                                                                                                                                                                                                                                                                                                                                                                                                                                                                                                                                                                                                                                                                                                                                                                                                                                                                                                                                                                                                                                                                                                                                                                                                                                                                                                                                                                                                                                                                                                                                                                                                                                                                                                                                                                                                                                                            | 42,127              | 42 2 3                  |
| Professional develop Iment               | _1,5.526               | _,2.758                                 | _ 1,8.284                                                                                                                                                                                                                                                                                                                                                                                                                                                                                                                                                                                                                                                                                                                                                                                                                                                                                                                                                                                                                                                                                                                                                                                                                                                                                                                                                                                                                                                                                                                                                                                                                                                                                                                                                                                                                                                                                                                                                                                                                                                                                                                      | . 7,8.962           | 9,7.246                 |
| Insurance                                | 28,499                 | 5.063                                   | 33.562                                                                                                                                                                                                                                                                                                                                                                                                                                                                                                                                                                                                                                                                                                                                                                                                                                                                                                                                                                                                                                                                                                                                                                                                                                                                                                                                                                                                                                                                                                                                                                                                                                                                                                                                                                                                                                                                                                                                                                                                                                                                                                                         | 5.923               | 39.43                   |
| Student and state Jal recruitment        | <u> 36</u> .012 عرب    | ! ., አ.ഷ                                | <b>42.4</b>                                                                                                                                                                                                                                                                                                                                                                                                                                                                                                                                                                                                                                                                                                                                                                                                                                                                                                                                                                                                                                                                                                                                                                                                                                                                                                                                                                                                                                                                                                                                                                                                                                                                                                                                                                                                                                                                                                                                                                                                                                                                                                                    | 1 🕯 💮               | ,42,411                 |
| Other expenses                           | 1,774                  | 316                                     | 2,090                                                                                                                                                                                                                                                                                                                                                                                                                                                                                                                                                                                                                                                                                                                                                                                                                                                                                                                                                                                                                                                                                                                                                                                                                                                                                                                                                                                                                                                                                                                                                                                                                                                                                                                                                                                                                                                                                                                                                                                                                                                                                                                          | 5,895               | 7,985                   |
| Depreciation                             | 26,348                 | 4.681                                   | 31.029                                                                                                                                                                                                                                                                                                                                                                                                                                                                                                                                                                                                                                                                                                                                                                                                                                                                                                                                                                                                                                                                                                                                                                                                                                                                                                                                                                                                                                                                                                                                                                                                                                                                                                                                                                                                                                                                                                                                                                                                                                                                                                                         |                     | 31.029                  |
| Total other than persectionel cos        | * 771,895              | 137                                     | e (1)                                                                                                                                                                                                                                                                                                                                                                                                                                                                                                                                                                                                                                                                                                                                                                                                                                                                                                                                                                                                                                                                                                                                                                                                                                                                                                                                                                                                                                                                                                                                                                                                                                                                                                                                                                                                                                                                                                                                                                                                                                                                                                                          | ****                | 1.293.355               |
| Total expenses                           | _\$1 <i>75</i> 0.618 _ | \$31,1.039                              | \$2.061.657                                                                                                                                                                                                                                                                                                                                                                                                                                                                                                                                                                                                                                                                                                                                                                                                                                                                                                                                                                                                                                                                                                                                                                                                                                                                                                                                                                                                                                                                                                                                                                                                                                                                                                                                                                                                                                                                                                                                                                                                                                                                                                                    | \$74,3.572          | \$2.80,5.229            |